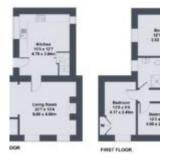

## [EXAMPLE] BOARDMAN STREET, TODMORDEN, WEST YORKSHIRE, OL14

https://www.homesweethomeproperties.co.uk



Located a short walk from the town centre, this end of terrace has been fully refurbished by the current owner to a particularly high standard, resulting in a very desirable period home. To the ground floor there is a large living room and a dining kitchen, with the first floor having three double bedrooms and a contemporary shower room. Externally there is a terraced walled garden providing a quiet oasis to relax. Being offered to the market chain-free, an early inspection is strongly recommended.









## Call us now

Phone: 07710 155999 Email: hello@homesweethomeproperties.co.uk

## **Floor Plans**



## **Amenities & Features**

Features: Unfurnished



Call us now

Phone: 07710 155999 Email: hello@homesweethomeproperties.co.uk