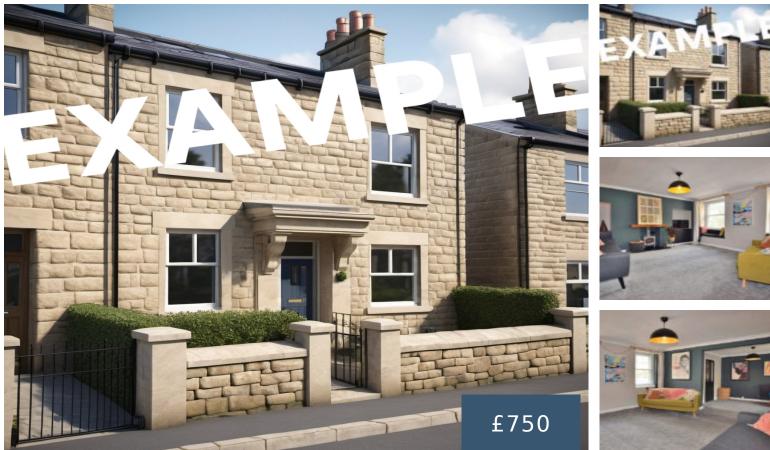

## [EXAMPLE] BOARDMAN STREET, TODMORDEN, WEST YORKSHIRE, OL14

https://www.homesweethomeproperties.co.uk

Located a short walk from the town centre, this end of terrace has been fully refurbished by the current owner to a particularly high standard, resulting in a very desirable period home. To the ground floor there is a large living room and a dining kitchen, with the first floor having three double bedrooms and a contemporary shower room. Externally there is a terraced walled garden providing a quiet oasis to relax. Being offered to the market chain-free, an early inspection is strongly recommended.